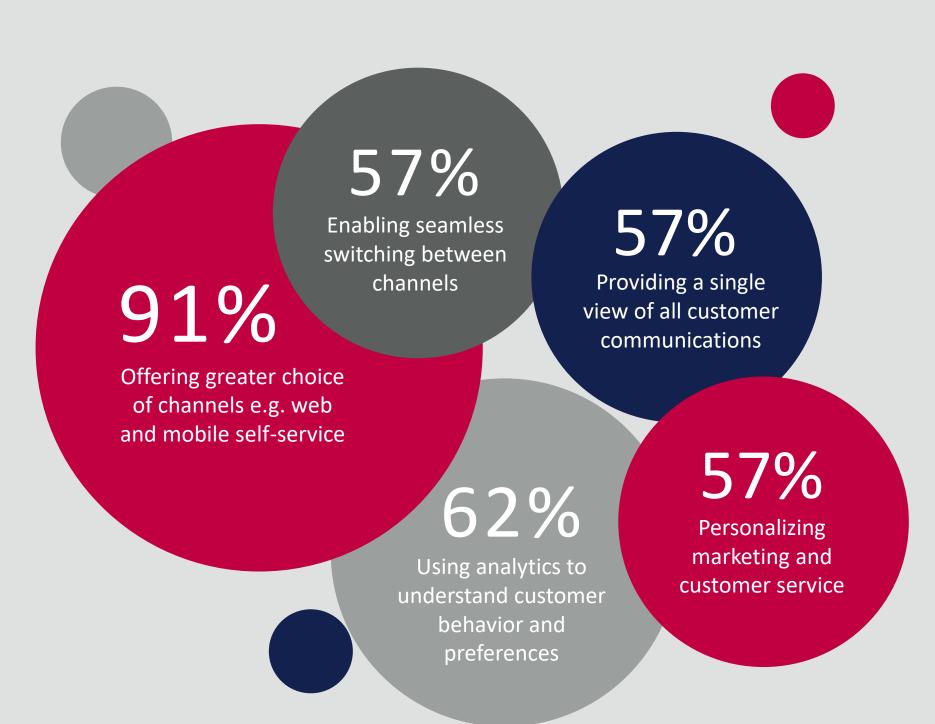

## Customer engagement on IBM i

A survey of IBM i user organizations by SoftLanding Systems

Which initiatives are most important for improving customer engagement?