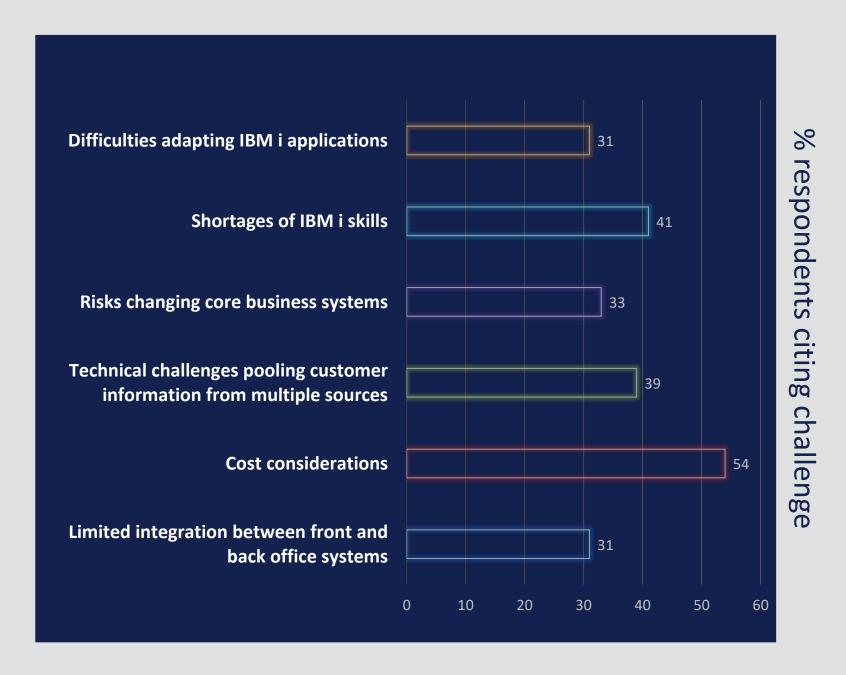

## Barriers to customer engagement on IBM i

The three greatest concerns are costs, skills shortages and difficulties bringing together customer information from multiple sources.